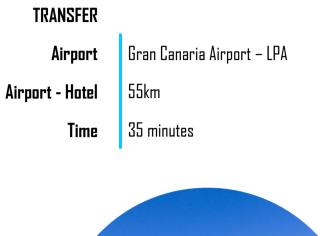

#### TRAINING

Place Country Temperature

Time Training Place Mogán – Gran Canaria

Spain

16° - 24°

(WET) UTC +0 Gloria Palace Royal & Spa\*\*\*\*<sup>superior</sup>

Training Facility Tatami

Sessions